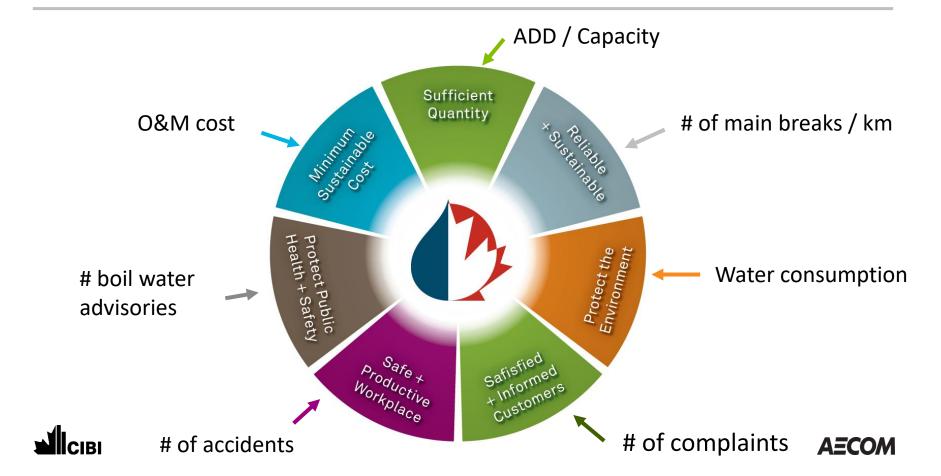

Using Benchmarking to Put Data in the Hands of Municipal Infrastructure Managers & Operators

Nancy Hill, P.Eng. Nancy.Hill@aecom.com



## **Session Outline**

- History of CIBI
- CIBI outputs
- How the data is used



### Introduction

## What is Benchmarking?

The process of comparing products, services, and practices with others to gain actionable insights that will help your organization optimize its performance.

- 1) How well are we doing?
- 2) How do we compare?
- 3) Are we providing value for money?
- 4) How do we improve?



## Introduction – CIBI Background



**1997** – Pilot study including 4 cities

**2001** – Major expansion to include 35 cities in W/ WW/ SW

**Present** – 40+ Municipalities







### **7 Service Areas**



















### Goal Model & KPI's



# **Project Outputs**

### **Metric Benchmarking (KPI Graphs)**

- How often should I…..?
- How many staff?
- How much does it cost?
- What level of service are we providing and how does it compare with others?
- Communication tool

### Collaboration

How do you…?



## **Main Breaks and Pipe Age**

### Displaying: Main Breaks (# / 100 km Length) - All Orgs.

Related KPI: Average age of watermains (Years)







## **Main Breaks and Operating Pressure**

### Displaying: Main Breaks (# / 100 km Length) - All Orgs.

Related KPI: Average Operating Pressure (m of head)







## Multi-year metric benchmarking

### Displaying: Main Breaks (# / 100 km Length)



NOTE: Zero values will have data labels above the respective year. If data labels are missing then the value is missing / blank.