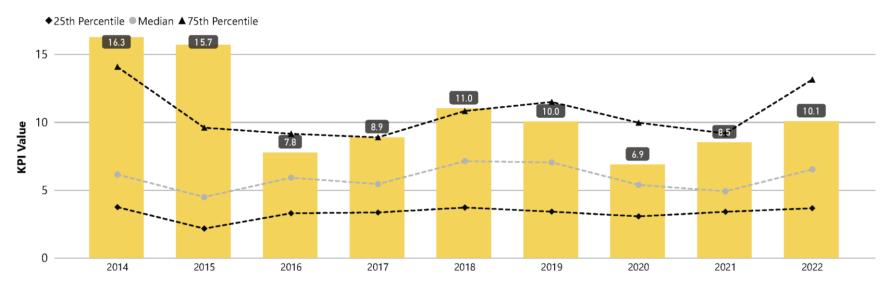

## **Increasing Costs....**

### Displaying: Chemical Cost / Volume Treated (\$ / ML Treated)

A ◆25th Percentile ● Median ▲75th Percentile