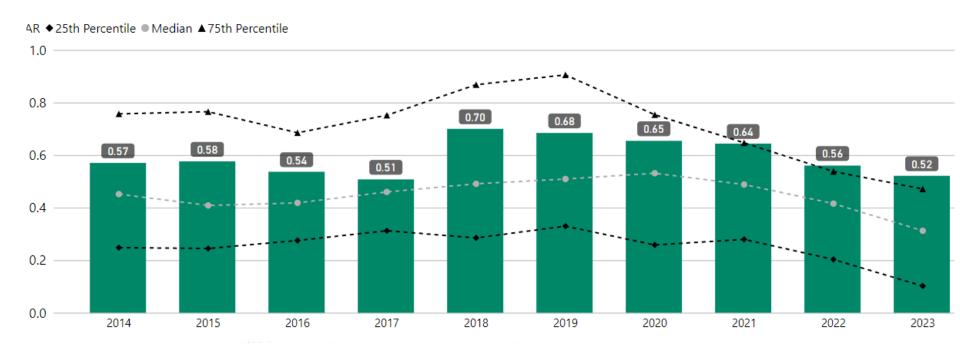

## **Increasing Costs....**

### Displaying: Chemical Cost / Volume Treated (\$ / ML Treated)

A ◆25th Percentile ● Median ▲75th Percentile