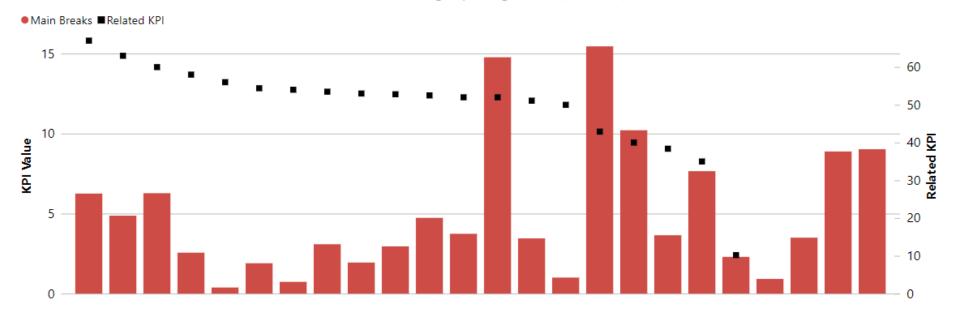

## **Main Breaks and Pipe Age**

### Displaying: Main Breaks (# / 100 km Length) - All Orgs.

Related KPI: Average age of watermains (Years)