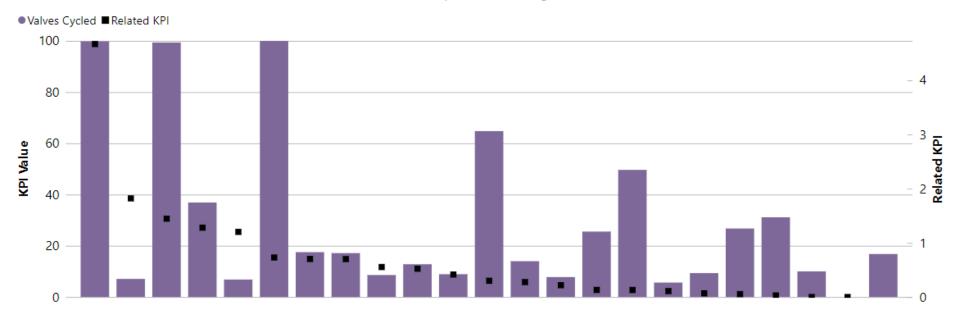

## Reducing the Impact of Main Breaks

Displaying: Valves Cycled (%) - All Orgs.

Related KPI: Inoperable or Leaking Valves (%)