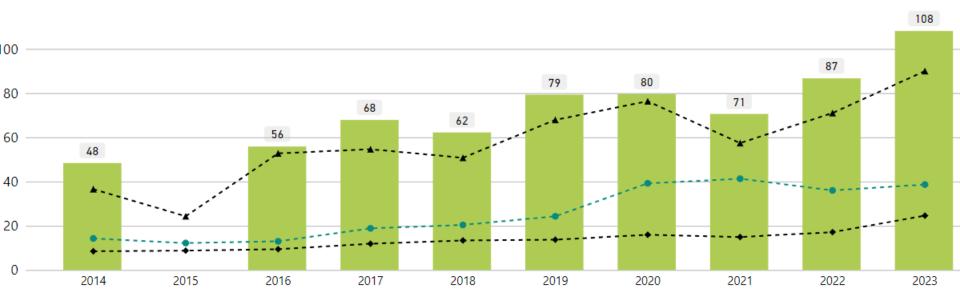

## **O&M Budgets**

### Displaying: O&M Cost (('000 \$) / km Length)

◆25th Percentile 

Median 

75th Percentile