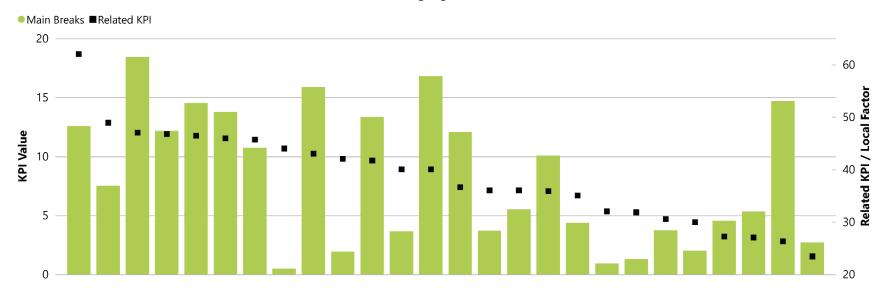

## **Main Breaks and Pipe Age**

### Displaying: Main Breaks (# / 100 km Length) - All Orgs.

Related KPI: Average age of watermains (Years)