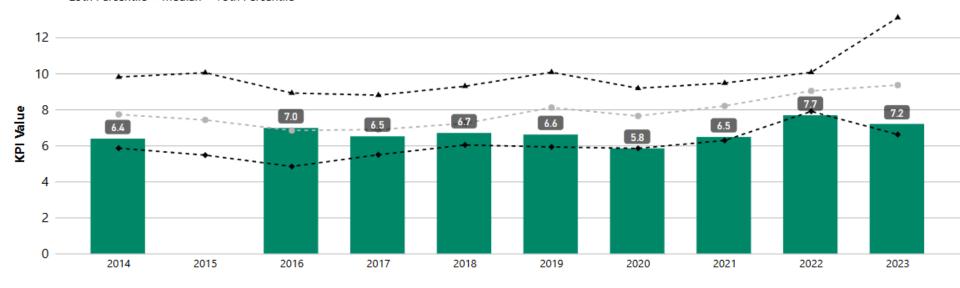

## Multi-year metric benchmarking

### Displaying: Main Breaks (# / 100 km Length)

NOTE: Zero values will have data labels above the respective year. If data labels are missing then the value is missing / blank.