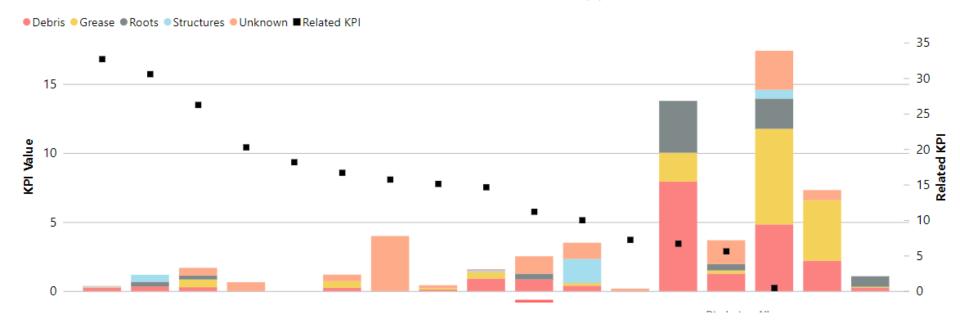

## **Sewer Blockages**

### Displaying: Number of Mainline Sewer Blockages by Cause (# / 100 km) - All Orgs.

Related KPI: Percent of Sewer Cleaned (%)