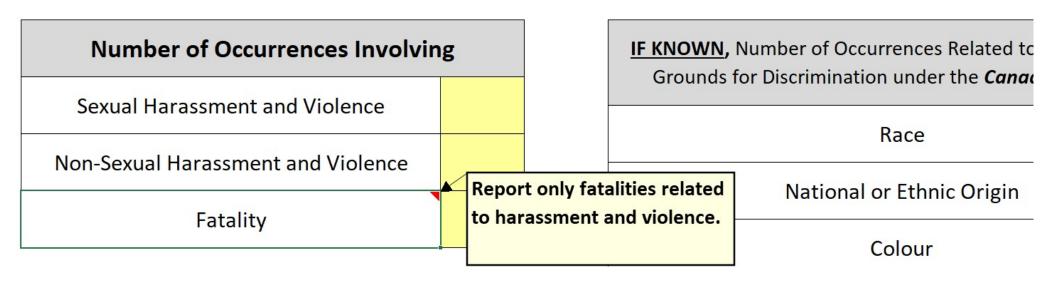

#### Mates: Place mouse over cells (having a red triangle in the top right-corner) (

| Number of Occurrences Invol        | ving |
|------------------------------------|------|
| Sexual Harassment and Violence     |      |
| Non-Sexual Harassment and Violence |      |
| Fatality                           |      |