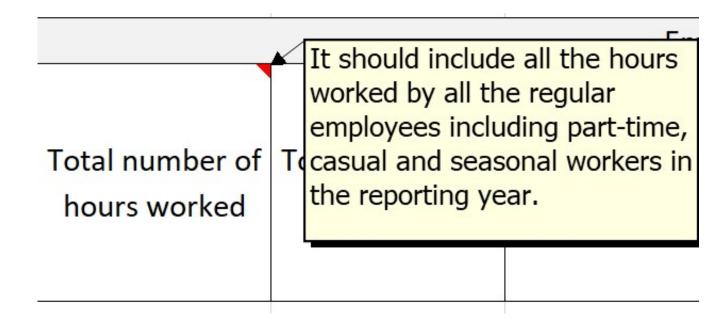

# **EAHOR Overview**

- The Employer's Annual Hazardous Occurrence Report (EAHOR) captures the:
  - Injury Data for the workplaces
  - Employment Data for the workplaces.

|                                    | Inju                | ury Data                       |                                       | Employment Data              |                           |                                  |                       |                           |  |  |  |  |
|------------------------------------|---------------------|--------------------------------|---------------------------------------|------------------------------|---------------------------|----------------------------------|-----------------------|---------------------------|--|--|--|--|
| Number of<br>disabling<br>injuries | Number of<br>deaths | Number of<br>minor<br>injuries | Number of other hazardous occurrences | Total number of hours worked | Total number of employees | Number of<br>office<br>employees | In Operation<br>Y / N | Date Ceased<br>YYYY-MM-DD |  |  |  |  |
|                                    |                     |                                |                                       |                              |                           |                                  |                       |                           |  |  |  |  |