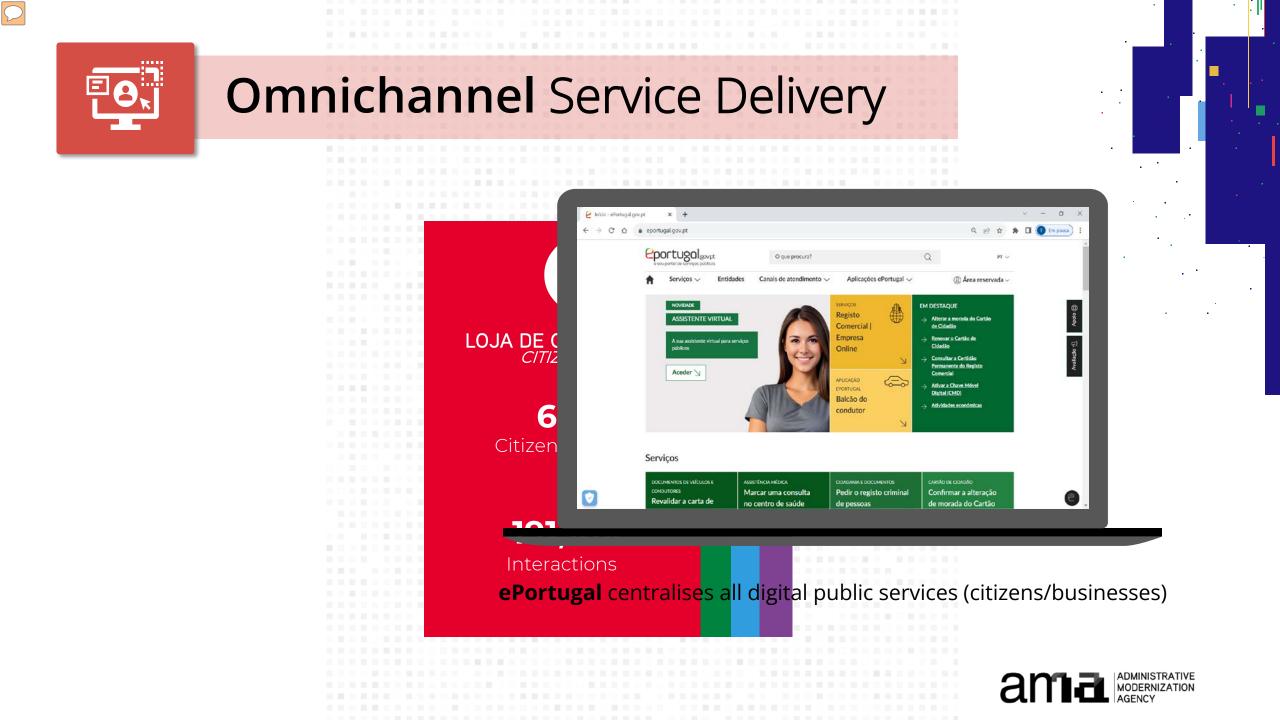

### The Citizen's Virtual Assistant

#### The Citizen's Virtual Assistant

- To optimize how we support citizens in accessing public services.
- It is one of the first generative Artificial Intelligence solutions (based on CHATGPT 3.5 turbo) made available to citizens.
  - → The Assistant is Accessible @ the portuguese single digital gateway for public services: <u>https://eportugal.gov.pt/servicos/assistente-</u> <u>virtual-para-servicos- publicos</u>