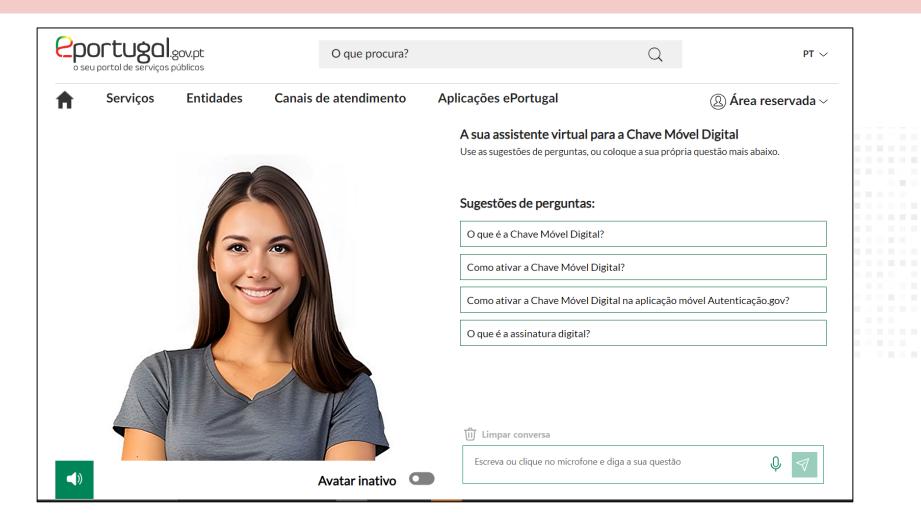

### The Citizen's Virtual Assistant

#### The Citizen's Virtual Assistant

- To optimize how we support citizens in accessing public services.
- It is one of the first generative Artificial Intelligence solutions (based on CHATGPT 3.5 turbo) made available to citizens.
  - → The Assistant is Accessible @ the portuguese single digital gateway for public services: <u>https://eportugal.gov.pt/servicos/assistente-</u> <u>virtual-para-servicos- publicos</u>

## Advantages

- → Allows a 24/7 service currently available for questions about the Digital Mobile Key (CMD - national mobile eID, essential for accessing public/private services)
- The avatar answers in writing and/or by voice to the citizens' questions
- The avatar's voice response is synchronous with facial and lip movements
- → The application adapts to the size of the cell phone screen