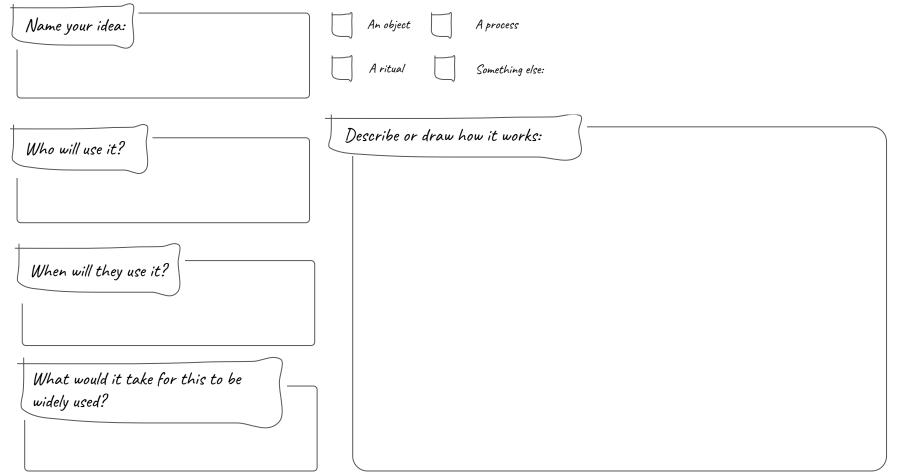

### 4. Future Personas: Citizen and Non-Human Needs

Personas are increasingly common in government as a way to prompt policymakers to consider different people's needs and viewpoints. Any set of personas should include a set of Future Personas as a way to provoke discussions about what future citizens might need from a service, and consider the needs of non-human entities such as natural assets.