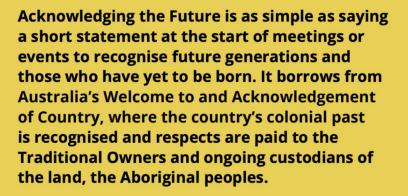

## 7. Acknowledging the Future

This simple ritual involves stating an easy to remember phrase that resonates with whatever context you work in. You can design your own or try out one of the following: "Before we start, I'd like to acknowledge that the decisions we make in this room today may have implications into the future and far beyond the lifetime of this project, team or organisation. We make those decisions with that in mind."

"We recognise that the actions we take today have implications for tomorrow. We acknowledge and respect the needs of today's children and those yet to be born."

"As we start this work, we acknowledge the world that will exist beyond our lifetimes and the people, animals and nature that will thrive in it."