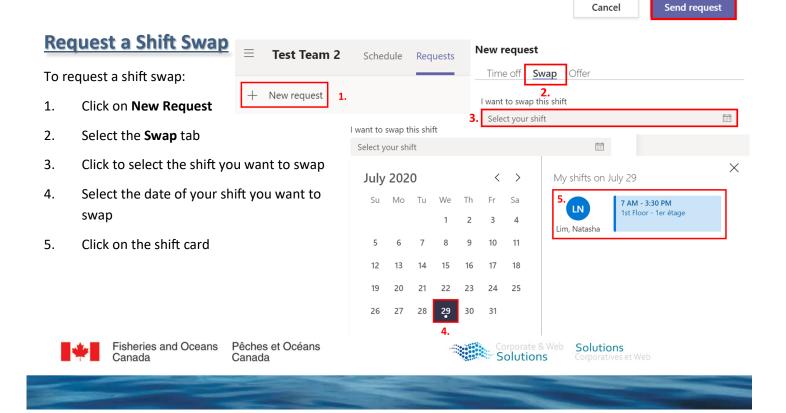

### Request a Shift Swap (continued)

- 6. Select the shift you want to swap for
- 7. Select the date of the shift you want to swa for
- 8. Click on the shift card of the shift you want

- 9. Enter any Notes you would like to include with your request (notes cannot be changed afterwards)
- 10. Click Send request

\*NOTE: recall that these requests will be sent directly to the person and bypass your DSM

|                                       | I want to swap this shift |                                                                      |   |  |  |  |  |
|---------------------------------------|---------------------------|----------------------------------------------------------------------|---|--|--|--|--|
| ар                                    | LN<br>Lim, Natash         | <b>July 29, 2020</b><br>7 AM - 3:30 PM<br>1st Floor - 1er étage<br>a |   |  |  |  |  |
|                                       | For this shift            |                                                                      |   |  |  |  |  |
| e                                     | 5. Select a team r        | member's shift                                                       |   |  |  |  |  |
|                                       | July 28                   |                                                                      | × |  |  |  |  |
|                                       | 8. MS<br>Maclean, Shaun   | <b>7 AM - 3:30 PM</b><br>2nd Floor - 2ème étage                      |   |  |  |  |  |
| 5                                     | MG<br>Mercer, Stephen G   | 8 AM - 4:30 PM<br>2nd Floor - 2ème étage                             |   |  |  |  |  |
| ;                                     |                           |                                                                      |   |  |  |  |  |
|                                       |                           |                                                                      |   |  |  |  |  |
| Note                                  |                           |                                                                      |   |  |  |  |  |
| I would like to trade shifts with you |                           |                                                                      |   |  |  |  |  |
|                                       |                           |                                                                      |   |  |  |  |  |