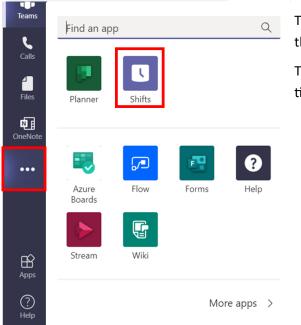

### Step 1— Where to find it

The Shifts function can be found in your left rail menu under the three dots for **More Added Apps**.

TIP: For faster access in the future, right-click on the Shifts functions and select **Pin** to pin the Shifts function to your menu.