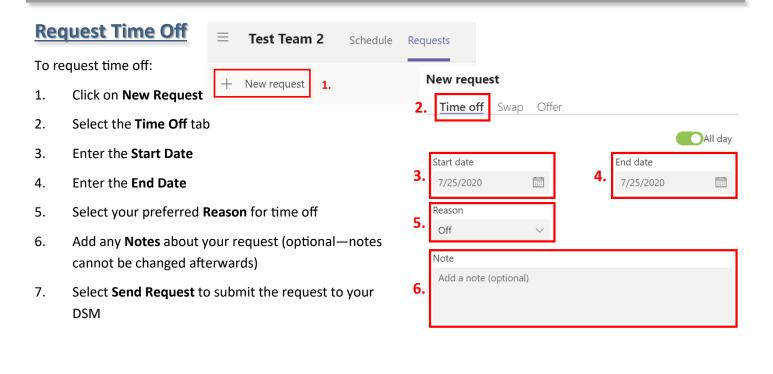

Human Resources and Corporate Services Pêches et Océans Canada

Ressources humaines et Services intégrés

# Shifts for Team Members in Microsoft Teams

Shifts is a schedule management tool within Microsoft Teams that helps you request the shifts that you want to work, while ensuring effective facility population management and contributing to the safety of our employees upon the return to work. Let's take a look at Shifts!

### Step 1— Where to find it

The Shifts function can be found in your left rail menu under the three dots for **More Added Apps**.

TIP: For faster access in the future, right-click on the Shifts functions and select **Pin** to pin the Shifts function to your menu.

### Step 2—Select a Schedule

The next step is to select the schedule you want to view. If you are a member of multiple teams with schedules established, you will have multiple options. Click **View** beside the name of the team to see that team's schedule. Select a team schedule

Don't see the one you want?Create a new schedule

Pêches et Océans Canada

Human Resources and Corporate Services Ressources humaines et Services intégrés

## Shifts for Team Members in Microsoft Teams

### Step 3—Navigate your Schedule in Shifts

| < >           |                                                       | C C              | २ Search |                                               |       |                                               |       |                                               |         | FC                                     | с/рос ~ | NG -                                   | o ×     |
|---------------|-------------------------------------------------------|------------------|----------|-----------------------------------------------|-------|-----------------------------------------------|-------|-----------------------------------------------|---------|----------------------------------------|---------|----------------------------------------|---------|
| <br>Activity  | Test Team 2 Schedule Requests                         |                  |          |                                               |       | 5. Clock in   ~                               |       |                                               |         |                                        |         |                                        |         |
| =<br>Chat     | 1. 2. 3. T.   Today > July 26 - August 1, 2020 ∨ </th |                  |          |                                               |       |                                               |       |                                               |         |                                        |         |                                        |         |
| Teams         | 6.<br>Week: 6.5 Hrs 11.                               | <b>26</b><br>Sun | 0 Hrs    | <b>27</b><br>Mon                              | 0 Hrs | <b>28</b><br>Tue                              | 0 Hrs | <b>29</b><br>Wed                              | 6.5 Hrs | <b>30</b><br>Thu                       | 0 Hrs   | 31<br>Fri                              | 0 Hrs 5 |
| <b>C</b> alls | Day notes<br><b>12.</b>                               |                  |          |                                               |       |                                               |       |                                               |         |                                        |         |                                        |         |
| Files         | ✓ 1st Floor - 1er étage 65 Hrs 13.                    |                  |          |                                               |       |                                               |       |                                               |         |                                        |         |                                        |         |
| N.<br>OneNote | (J) Open shifts<br>10 shifts                          |                  |          | <b>7 AM - 3:30 PM</b><br>IM&TS / GI-ST<br>☞ ⓒ |       | <b>7 AM - 3:30 PM</b><br>IM&TS / GI-ST<br>☞ ⓒ |       | 7 AM - 3:30 PM<br>IM&TS / GI-ST<br>☞ ⓒ        |         | 7 AM - 3:30 PM<br>IM&TS / GI-ST<br>☞ ⓒ |         | 7 AM - 3:30 PM<br>IM&TS / GI-ST<br>☞ ⓒ |         |
| L<br>Shifts   |                                                       |                  |          | 8 AM - 4:30 PM<br>Science                     |       | 8 AM - 4:30 PM<br>Science                     |       | 8 AM - 4:30 PM<br>Science                     |         | 8 AM - 4:30 PM<br>Science              |         | 8 AM - 4:30 PM<br>Science              |         |
|               | 14.                                                   |                  |          | D ©                                           |       | D ©                                           |       | D ©                                           |         | ocience<br>⊡©                          |         | o Cence<br>∇ C                         |         |
|               | Lim, Natasha<br>6.5 Hrs<br>15.                        |                  |          |                                               |       |                                               |       | <b>7 AM - 3:30 PM</b><br>IM&TS / GI-ST<br>☞ ⓒ |         |                                        |         |                                        |         |
| Apps          |                                                       |                  |          |                                               |       |                                               |       |                                               |         |                                        |         |                                        |         |
| ?<br>Help     |                                                       |                  |          |                                               |       |                                               |       |                                               |         |                                        |         |                                        |         |

- 1. **Menu**  $\rightarrow$  allows you to switch between your team schedules
- 2. **Team Name**  $\rightarrow$  shows you which team schedule you are viewing
- 3. Schedule  $\rightarrow$  this tab allows you to view your schedule and request open shifts
- 4. **Requests**  $\rightarrow$  this tab allows you to view your pending/completed requests and submit new requests
- 5. **Clock-in**  $\rightarrow$  clock-in or start/finish a break if your Designated Shift Manager (DSM) has enabled this feature
- 6. **Navigation**  $\rightarrow$  these buttons allow you to scroll back/forth through your schedule
- 7. Schedule Display  $\rightarrow$  switch your schedule view to display either a full week, a day, or a month
- 8. **Print**  $\rightarrow$  print/customize your printing options
- 9. Filter  $\rightarrow$  filter what group or people you see on your schedule
- 10. View → change what information you want displayed on your schedule and how you want to view your schedule (by person or by the available shifts)
- 11. Hours  $\rightarrow$  displays how many hours you are currently scheduled for
- 12. **Day Notes**  $\rightarrow$  any day notes your DSM has included will appear here
- 13. **Group**  $\rightarrow$  this indicates the group that you belong to (ex. a particular building, floor, pod etc.)
- 14. **Open Shifts**  $\rightarrow$  any available open shifts will appear here
- 15. Your Shifts  $\rightarrow$  any shifts assigned to you will appear here