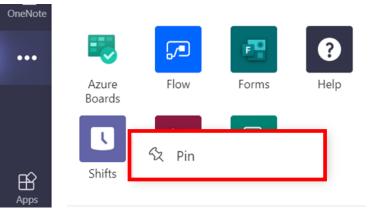

### Step 1— Where to find it

The Shifts function can be found in your left rail menu under the three dots for **More Added Apps**.

TIP: For faster access in the future, right-click on the Shifts functions and select **Pin** to pin the Shifts function to your menu.