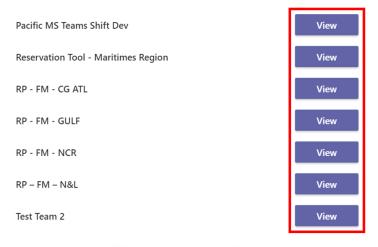

### Step 2—Select a Schedule

The next step is to select the schedule you want to view. If you are a member of multiple teams with schedules established, you will have multiple options. Click **View** beside the name of the team to see that team's schedule. Select a team schedule