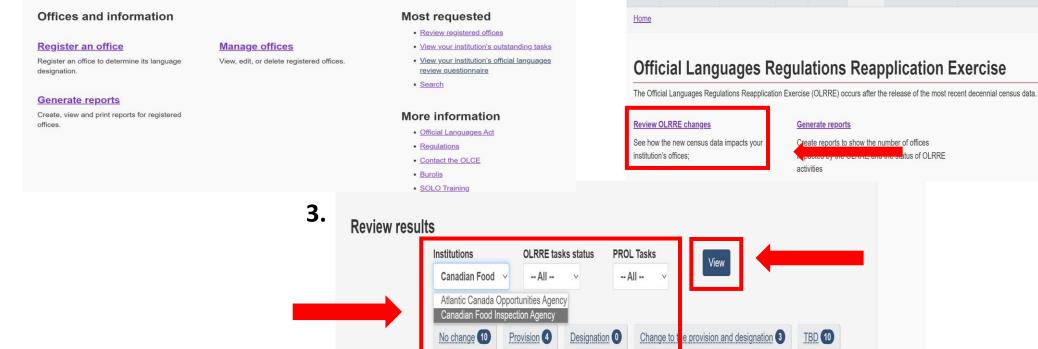

# **SOLO – Navigating the automatic rules**

| Syst | tem for Off   | icial Langı   | lages | Obligat | tions |                     | Account settings | OSign out |
|------|---------------|---------------|-------|---------|-------|---------------------|------------------|-----------|
| Home | Annual review | Registrations | Tasks | Reports | OLRRE | OL Statistical Data |                  |           |
| Das  | hboard        |               |       |         |       |                     |                  |           |

The System for Official Languages Obligations (SOLO) helps federal institutions and certain organisations subject to the Official Languages Act apply the Regulations to determine the language designation of their offices and ensure that any member of the public can, where applicable, communicate with and obtain services from their offices in the official language of his/her choice in Canada or abroad.

Account settings

## SOLO – Navigating the automatic rules (con't)

| SOLO has a designation,            |                       | w census data and                                        | d Regulations on                                                                                                                                                                                                                                      | registered offic                                                                                   | es. To reviev                                                                                     | / details of an imp                   | acted office and ack         | nowledge its up                            | dated language                                                       | Loca                                    | Office                                                                        | 93947                                                                                                                                          |                                              |                                                                                                                                                                                                                                                                                                                                                                                                                                                                                                                                                                                                                                                                                                                                                                                                                                                                                                                                                                                                                                                                                                                                                                                                                                                                                                                                                                                                                                                                                                                                                                                                                                                                                                                                                                                                                                                                                                                                                                                                                                                                                                                                | Local Offi                                                                          | ce 93947 (Review)                                                                                                                                                          |                        |
|------------------------------------|-----------------------|----------------------------------------------------------|-------------------------------------------------------------------------------------------------------------------------------------------------------------------------------------------------------------------------------------------------------|----------------------------------------------------------------------------------------------------|---------------------------------------------------------------------------------------------------|---------------------------------------|------------------------------|--------------------------------------------|----------------------------------------------------------------------|-----------------------------------------|-------------------------------------------------------------------------------|------------------------------------------------------------------------------------------------------------------------------------------------|----------------------------------------------|--------------------------------------------------------------------------------------------------------------------------------------------------------------------------------------------------------------------------------------------------------------------------------------------------------------------------------------------------------------------------------------------------------------------------------------------------------------------------------------------------------------------------------------------------------------------------------------------------------------------------------------------------------------------------------------------------------------------------------------------------------------------------------------------------------------------------------------------------------------------------------------------------------------------------------------------------------------------------------------------------------------------------------------------------------------------------------------------------------------------------------------------------------------------------------------------------------------------------------------------------------------------------------------------------------------------------------------------------------------------------------------------------------------------------------------------------------------------------------------------------------------------------------------------------------------------------------------------------------------------------------------------------------------------------------------------------------------------------------------------------------------------------------------------------------------------------------------------------------------------------------------------------------------------------------------------------------------------------------------------------------------------------------------------------------------------------------------------------------------------------------|-------------------------------------------------------------------------------------|----------------------------------------------------------------------------------------------------------------------------------------------------------------------------|------------------------|
| ► How to                           | review OLRR           | E results                                                |                                                                                                                                                                                                                                                       |                                                                                                    |                                                                                                   |                                       |                              |                                            |                                                                      |                                         |                                                                               |                                                                                                                                                |                                              |                                                                                                                                                                                                                                                                                                                                                                                                                                                                                                                                                                                                                                                                                                                                                                                                                                                                                                                                                                                                                                                                                                                                                                                                                                                                                                                                                                                                                                                                                                                                                                                                                                                                                                                                                                                                                                                                                                                                                                                                                                                                                                                                |                                                                                     |                                                                                                                                                                            |                        |
| Revie                              | ew resul              | ts<br>Institutions<br>Atlantic Can<br>No.change <b>1</b> | nad ~ A                                                                                                                                                                                                                                               | RE tasks statu<br>All V                                                                            |                                                                                                   | L Tasks                               | View<br>provision and design | nation ① J                                 | TBD 13                                                               | Des<br>Pro<br>Ado<br>Que<br>Der<br>Offi | ignatior<br>vision: 5<br>lress: 98<br>bec<br>nograph<br>ce type:<br>vice leve | ber: 93947<br>n: Bilingual<br>5-1-h-ili<br>8 Rue De La Reine<br>nic type: 3<br>A local office or fa<br>el: Non-key servic<br>serves : The gene | acility<br>e                                 |                                                                                                                                                                                                                                                                                                                                                                                                                                                                                                                                                                                                                                                                                                                                                                                                                                                                                                                                                                                                                                                                                                                                                                                                                                                                                                                                                                                                                                                                                                                                                                                                                                                                                                                                                                                                                                                                                                                                                                                                                                                                                                                                | Designati<br>Provisior<br>Address:<br>Quebec<br>Demogra<br>Office typ<br>Service la | mber: 93947<br>ion: Bilingual<br>1: 5-1-h-iii<br>98 Rue De La Reine, G<br>phic type: 3<br>pe: A local office or facili<br>evel: Non-key service<br>te serves : The general | ty                     |
| -ilter items                       |                       | si                                                       | howing 1 to 10 of                                                                                                                                                                                                                                     | f 28 entries                                                                                       |                                                                                                   |                                       |                              | Sh                                         | ow 10                                                                |                                         | vice are                                                                      |                                                                                                                                                |                                              |                                                                                                                                                                                                                                                                                                                                                                                                                                                                                                                                                                                                                                                                                                                                                                                                                                                                                                                                                                                                                                                                                                                                                                                                                                                                                                                                                                                                                                                                                                                                                                                                                                                                                                                                                                                                                                                                                                                                                                                                                                                                                                                                | Service a                                                                           |                                                                                                                                                                            |                        |
| inter itemis                       |                       |                                                          |                                                                                                                                                                                                                                                       |                                                                                                    |                                                                                                   |                                       |                              |                                            |                                                                      |                                         |                                                                               |                                                                                                                                                |                                              |                                                                                                                                                                                                                                                                                                                                                                                                                                                                                                                                                                                                                                                                                                                                                                                                                                                                                                                                                                                                                                                                                                                                                                                                                                                                                                                                                                                                                                                                                                                                                                                                                                                                                                                                                                                                                                                                                                                                                                                                                                                                                                                                |                                                                                     |                                                                                                                                                                            |                        |
| Status 1                           | ↓ Inst ↑↓             | Office<br>number <b>↑</b> ↓                              | Office<br>name <mark>↑↓</mark> A                                                                                                                                                                                                                      |                                                                                                    | Office<br>type <b>↑</b> ↓                                                                         | Provision 🕇 🖡                         | Designation                  | Change                                     | Tasks                                                                | Sch                                     | ool: No                                                                       |                                                                                                                                                |                                              |                                                                                                                                                                                                                                                                                                                                                                                                                                                                                                                                                                                                                                                                                                                                                                                                                                                                                                                                                                                                                                                                                                                                                                                                                                                                                                                                                                                                                                                                                                                                                                                                                                                                                                                                                                                                                                                                                                                                                                                                                                                                                                                                | School: N<br>OLRRE ta                                                               | No<br>a <b>sk:</b> Acknowledge                                                                                                                                             |                        |
| OLRRE                              | ↓ Inst ↑↓<br>ACO      |                                                          | name 🛉 🖡 A<br>Local 14<br>Office H                                                                                                                                                                                                                    | Address 1                                                                                          | type                                                                                              | Provision 14                          | Designation                  | Change                                     |                                                                      |                                         |                                                                               | summary                                                                                                                                        |                                              |                                                                                                                                                                                                                                                                                                                                                                                                                                                                                                                                                                                                                                                                                                                                                                                                                                                                                                                                                                                                                                                                                                                                                                                                                                                                                                                                                                                                                                                                                                                                                                                                                                                                                                                                                                                                                                                                                                                                                                                                                                                                                                                                | OLRRE ta                                                                            |                                                                                                                                                                            |                        |
| OLRRE<br>review                    | ACO                   | number ↑↓<br>88527                                       | name 🚹 🖡 A<br>Local 11<br>Office H<br>88527                                                                                                                                                                                                           | Address 🚹 🖡<br>0 Barter'S<br>Hill, St. John'S                                                      | type<br>A local<br>office or<br>facility                                                          | from: 5-1-d<br>to: 5-1-f              |                              | Change<br>details ↑ ↓<br>Both              | Tasks 🚺 View 📢<br>Acknowledge View                                   |                                         | graphic                                                                       |                                                                                                                                                | Minority pop. %                              | Population                                                                                                                                                                                                                                                                                                                                                                                                                                                                                                                                                                                                                                                                                                                                                                                                                                                                                                                                                                                                                                                                                                                                                                                                                                                                                                                                                                                                                                                                                                                                                                                                                                                                                                                                                                                                                                                                                                                                                                                                                                                                                                                     | OLRRE ta                                                                            | ask: Acknowledge                                                                                                                                                           | Minori                 |
| OLRRE                              | handharada handharada | number 🕇 🖡                                               | name 🛧 🖡 A<br>Local 11<br>Office H<br>88527<br>Local 11<br>Office 1                                                                                                                                                                                   | Address 🚹 🖡<br>0 Barter'S<br>Hill, St. John'S                                                      | type                                                                                              | from: 5-1-d                           | Designation 1                | Change<br>details 🚹 🌡                      | Tasks 🚹 🖡 View 🚹                                                     | Demo                                    | graphic<br>CSD                                                                | summary                                                                                                                                        | Minority pop. %                              | Population<br>15030                                                                                                                                                                                                                                                                                                                                                                                                                                                                                                                                                                                                                                                                                                                                                                                                                                                                                                                                                                                                                                                                                                                                                                                                                                                                                                                                                                                                                                                                                                                                                                                                                                                                                                                                                                                                                                                                                                                                                                                                                                                                                                            | OLRRE ta                                                                            | ask: Acknowledge<br>nic summary                                                                                                                                            | <b>Minori</b><br>16.0% |
| OLRRE<br>review                    | ACO                   | number ↑↓<br>88527                                       | nameILocal11Office88527Local11Office195518PLocal11Local11                                                                                                                                                                                             | Address 1 4<br>10 Barter'S<br>1411, St. John'S<br>1649 Highway<br>, Church<br>Point<br>1801 Hollis | type A local<br>office or<br>facility<br>A local<br>office or                                     | from: 5-1-d<br>to: 5-1-f              |                              | Change<br>details ↑ ↓<br>Both              | Tasks 🚺 View 📢<br>Acknowledge View                                   | Demo<br>CMA/<br>Gaspu                   | graphic<br>CSD                                                                | Minority pop                                                                                                                                   | 5 5 5 10 10 10 10 10 10 10 10 10 10 10 10 10 | La contra de la co | OLRRE ta<br>Demograph<br>CMA/CSD                                                    | ask: Acknowledge nic summary Minority population 2390                                                                                                                      |                        |
| OLRRE<br>review<br>OLRRE<br>review | ACO                   | number         ↑         ↓           88527         95518 | name     A       Local     11       Office     14       S8527     11       Local     11       Office     1,       95518     12       Local     11       Office     1,       95518     12       Local     11       Office     88030       Local     74 | Address 1 4<br>10 Barter'S<br>1411, St. John'S<br>1649 Highway<br>, Church<br>Point<br>1801 Hollis | type A local<br>office or<br>facility<br>A local<br>office or<br>facility<br>A local<br>office or | from: 5-1-d<br>to: 5-1-f<br>5-1-h-iii | Bilingual                    | Change<br>details 1 4<br>Both<br>No change | Tasks     View       Acknowledge     View       Acknowledge     View | Demc<br>CMA/<br>Gaspu<br>► 50           | graphic<br>CSD                                                                | Minority pop                                                                                                                                   | 11.8%                                        | La contra de la co | OLRRE ta<br>Demograph<br>CMA/CSD<br>Gaspé                                           | ask: Acknowledge nic summary Minority population 2390                                                                                                                      |                        |

## SOLO - Navigating the automatic rules (con't)

► How to complete the OLRRE