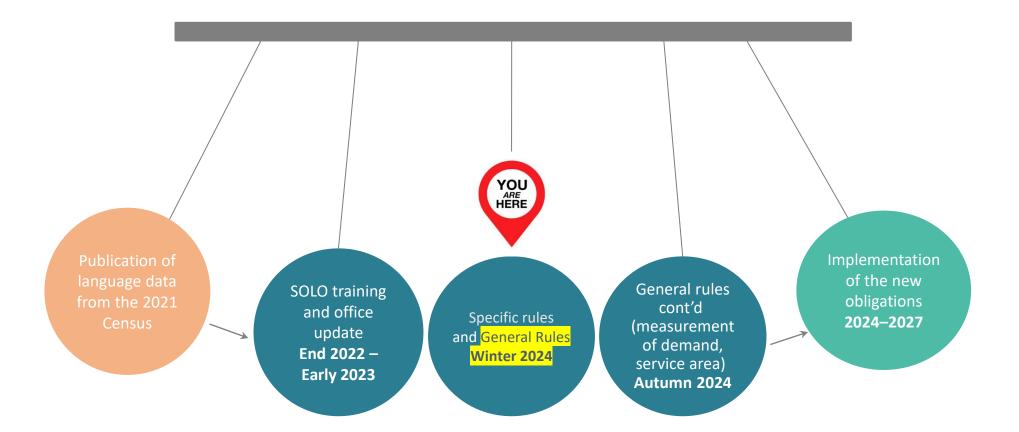

Official

Languages Centre

of Excellence

**NN** 



Automatic Rules and the Official Languages (Communications with and Services to the Public) Regulations Reapplication Exercise (OLRRE)

February 13, 2024

Targeted presentation intended for the Persons Responsible for Official Languages (PROL)

## **OLRRE – updates**



## **Steps of the OLRRE**





## **An overview**

The Governor in Council may, through the Regulations, consider the following criteria to determine whether there is significant demand:

- the size of the linguistic minority in the area served and its proportion to the total population of the area;
- the particular characteristics of the minority;
- the volume of communications or services between an office and its users; and
- any other criteria deemed appropriate.

These criteria are included in the Regulations through three different types of rules:

- General rules
- Specific rules
- Rules concerning the nature of the office

Rules targeted by the OLRRE

## **OLRRE – Automatic rules**





# **SOLO – Navigating the automatic rules**



| Syst | tem for Off   | icial Langı   | lages | Obligat | tions |