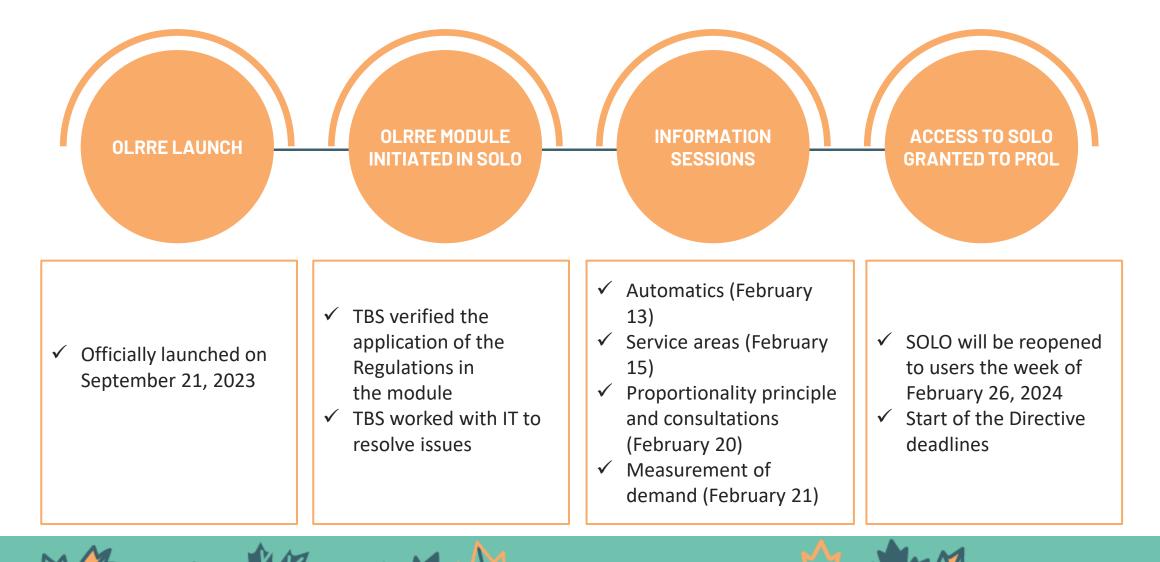

Official

Languages Centre

of Excellence

**NN** 



Automatic Rules and the Official Languages (Communications with and Services to the Public) Regulations Reapplication Exercise (OLRRE)

February 13, 2024

Targeted presentation intended for the Persons Responsible for Official Languages (PROL)

## **OLRRE – updates**



## **Steps of the OLRRE**





## **An overview**

The Governor in Council may, through the Regulations, consider the following criteria to determine whether there is significant demand:

- the size of the linguistic minority in the area served and its proportion to the total population of the area;
- the particular characteristics of the minority;
- the volume of communications or services between an office and its users; and
- any other criteria deemed appropriate.

These criteria are included in the Regulations through three different types of rules:

- General rules
- Specific rules
- Rules concerning the nature of the office

Rules targeted by the OLRRE

## **OLRRE – Automatic rules**





# **SOLO – Navigating the automatic rules**



| Syst | tem for Off   | icial Langı   | lages