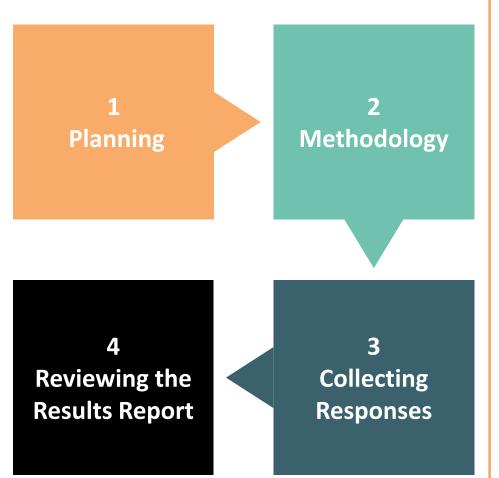

# How to - Best Practices for Measuring Demand

Generally, measuring the demand includes four key stages: