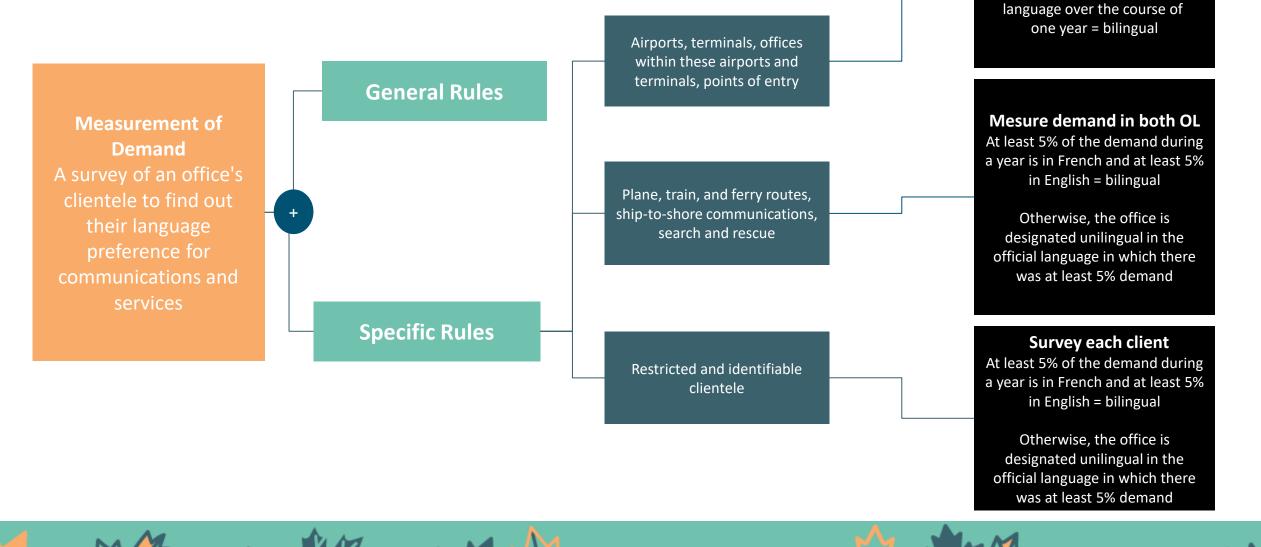

# **Measurement of Demand – General Rules**

ŀ

Measure demand in the

# **Measurement of Demand – Specific Rules**

5

Measure demand in the minority language 5% or more in the minority