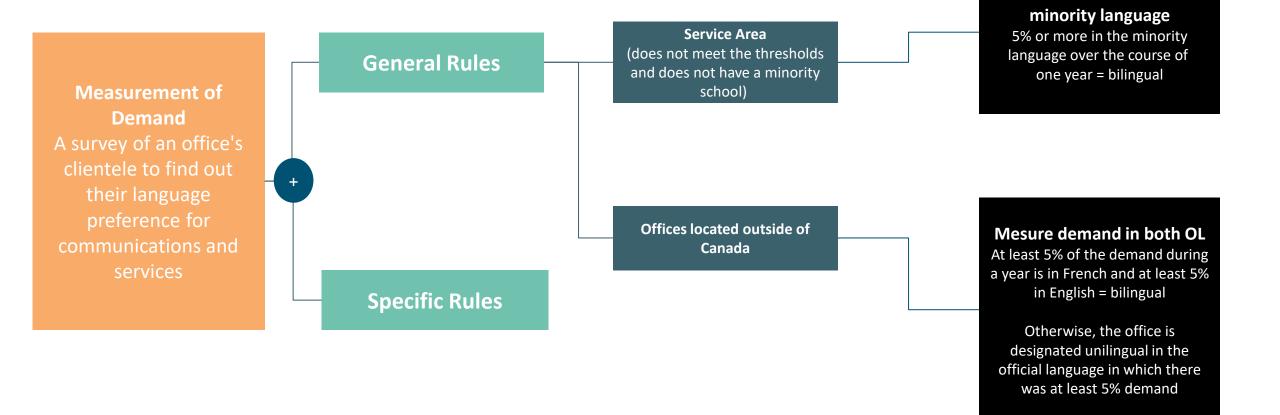

# **Measurement of Demand – General Rules**

ŀ

Measure demand in the

# **Measurement of Demand – Specific Rules**

5

Measure demand in the minority language 5% or more in the minority