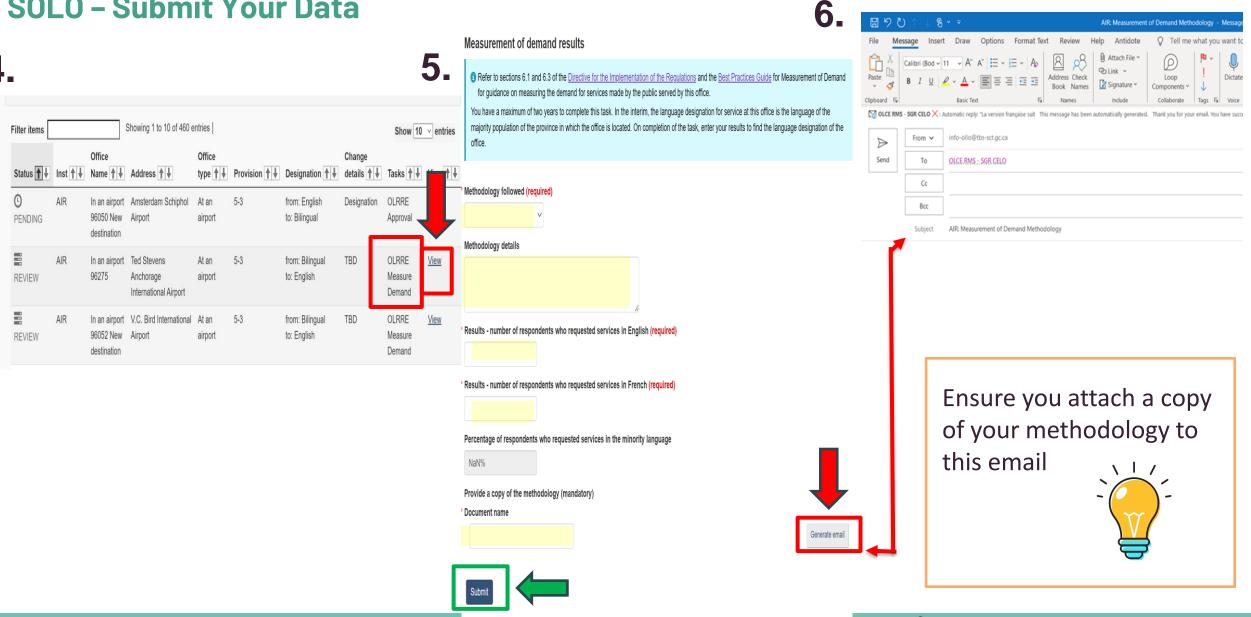

# 7.

#### A OLRRE task

The task is complete. If there are no more pending OLRRE tasks for this office, please click "Acknowledge". To report an issue for this task, please click "Signal an issue" to notify TBS.