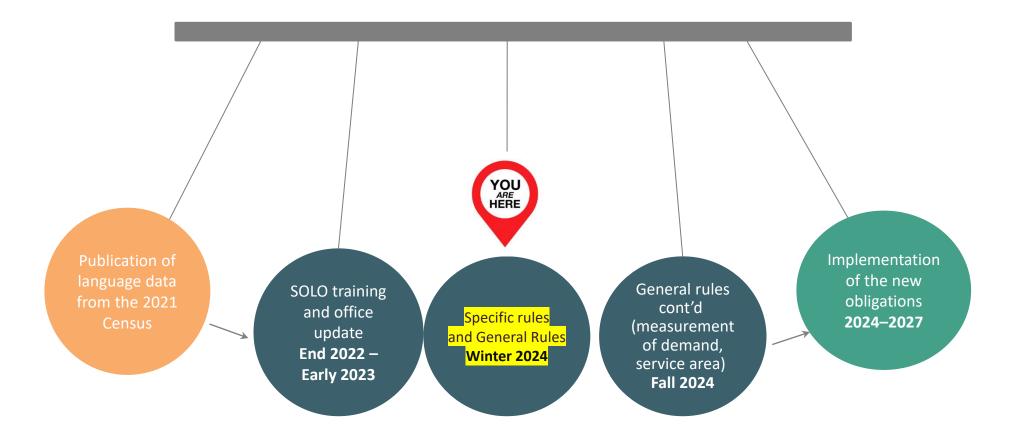

Official

ZV



Languages Centre of Excellence

**Measurement of Demand** and the Official Languages (Communications with and Services to the Public) Regulations **Reapplication Exercise (OLRRE)** 

February 21, 2024

Targeted presentations intended for the Persons **Responsible for Official Languages (PROL)** 

# **OLRRE – Updates**



## **Steps of the OLRRE**





# **Measurement of Demand – General Rules**



ŀ

Measure demand in the

# **Measurement of Demand – Specific Rules**



5

Measure demand in the minority language 5% or more in the minority

# How to - Best Practices for Measuring Demand

Generally, measuring the demand includes four key stages:





#### Deadline:

The measurement of demand must be completed as soon as possible, **within a maximum period of two years** from the date on which the office was created or from the date on which the provisions of the Regulations were reapplied in light of the most recent census data Consult the <u>Best Practices</u> <u>Guide for Measurement of</u> <u>Demand</u> for more details



6

# **Overview – Some Key Directive Requirements for the Measurement of Demand\***

6.3.3 - Ensuring that res