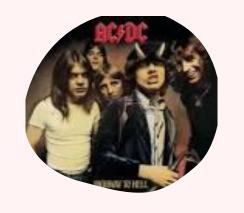

**VICTORIA CRUZ** 

IN 1998, ROCK SINGER ROB HALFORD CAME OUT AS A GAY MAN TO MTV. FOR WHAT BAND WAS HALFORD THE FRONTMAN?

AC/DC

BLACK SABBATH

**JUDAS PRIEST** 

**PINK FLOYD** 

EN 1998, LE CHANTEUR ROCK, ROB HALFORD S'EST DÉCLARÉ COMME ÉTANT UN HOMME GAY À MTV. DE QUELLE GROUPE DE MUSIC FAISAIT PARTIE LE CHANTEUR ?