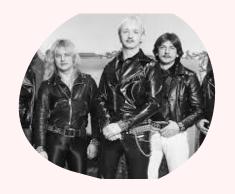

**VICTORIA CRUZ** 

IN 1998, ROCK SINGER ROB HALFORD CAME OUT AS A GAY MAN TO MTV. FOR WHAT BAND WAS HALFORD THE FRONTMAN?

AC/DC

BLACK SABBATH

**JUDAS PRIEST** 

**PINK FLOYD** 

EN 1998, LE CHANTEUR ROCK, ROB HALFORD S'EST DÉCLARÉ COMME ÉTANT UN HOMME GAY À MTV. DE QUELLE GROUPE DE MUSIC FAISAIT PARTIE LE CHANTEUR ?