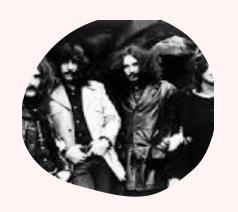

**VICTORIA CRUZ** 

IN 1998, ROCK SINGER ROB HALFORD CAME OUT AS A GAY MAN TO MTV. FOR WHAT BAND WAS HALFORD THE FRONTMAN?

AC/DC

BLACK SABBATH

**JUDAS PRIEST** 

**PINK FLOYD** 

EN 1998, LE CHANTEUR ROCK, ROB HALFORD S'EST DÉCLARÉ COMME ÉTANT UN HOMME GAY À MTV. DE QUELLE GROUPE DE MUSIC FAISAIT PARTIE LE CHANTEUR ?