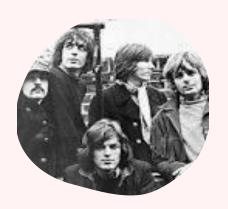

**VICTORIA CRUZ** 

IN 1998, ROCK SINGER ROB HALFORD CAME OUT AS A GAY MAN TO MTV. FOR WHAT BAND WAS HALFORD THE FRONTMAN?

AC/DC

BLACK SABBATH

**JUDAS PRIEST** 

**PINK FLOYD** 

EN 1998, LE CHANTEUR ROCK, ROB HALFORD S'EST DÉCLARÉ COMME ÉTANT UN HOMME GAY À MTV. DE QUELLE GROUPE DE MUSIC FAISAIT PARTIE LE CHANTEUR ?