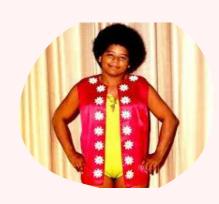

WHO WAS INDUCTED INTO THE HOCKEY HALL OF FAME IN 2010 AND IS KNOWN AS THE "WAYNE GRETZKY OF WOMEN'S HOCKEY"?

SANDY PARKER

QUI A ÉTÉ NOMMÉ AU TEMPLE DE LA RENOMMÉE DE HOCKEY EN 2010 ET EST CONNU COMME ÉTANT LA "WAYNE GRETZKY "DU HOCKEY FÉMININ"?

Note: Elle étais la première personne ouvertement gay et la deuzième personne noir en tant qu' athlete à être nommé.

Angela James was the first openly gay player, and the second black athlete to ever be inducted.