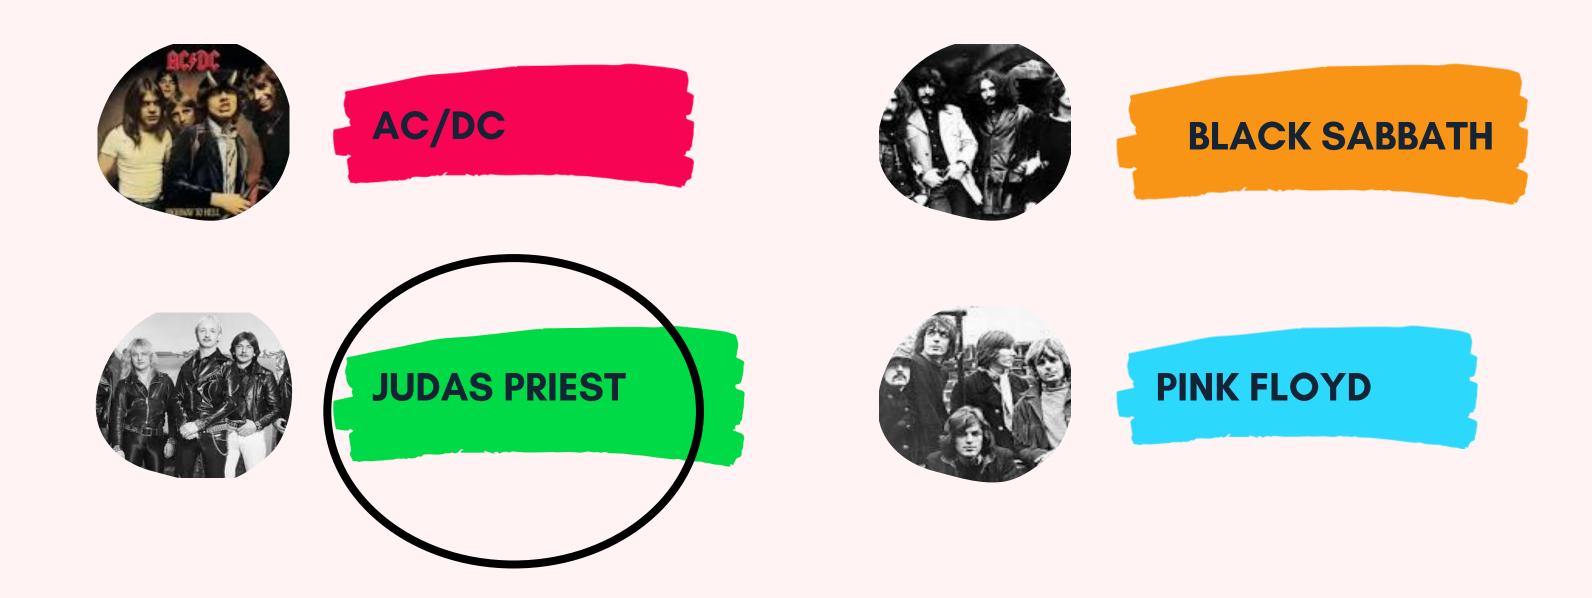

**VICTORIA CRUZ** 

IN 1998, ROCK SINGER ROB HALFORD CAME OUT AS A GAY MAN TO MTV. FOR WHAT BAND WAS HALFORD THE FRONTMAN?

AC/DC

BLACK SABBATH

**JUDAS PRIEST** 

**PINK FLOYD** 

EN 1998, LE CHANTEUR ROCK, ROB HALFORD S'EST DÉCLARÉ COMME ÉTANT UN HOMME GAY À MTV. DE QUELLE GROUPE DE MUSIC FAISAIT PARTIE LE CHANTEUR ?