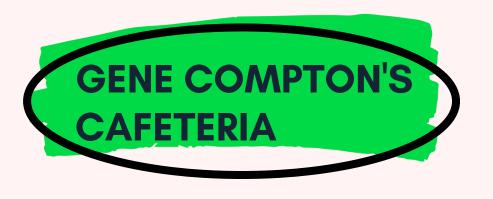

OÙ EST CE QU' UN ÉVÉNEMENT SIMILAIRE A EU LIEU À SAN FRANCISCO 3 ANS PLUS TÔT?

**THE STUD** 

WHERE DID A SIMILAR EVENT TAKE PLACE IN SAN FRANCISCO 3
YEARS EARLIER?

Compton's Cafeteria was one of the few places in San Francisco where transgender women could openly congregate in 1966. These women fought back and rioted when, following ongoing police harassment, an officer attempted to arrest one of them.